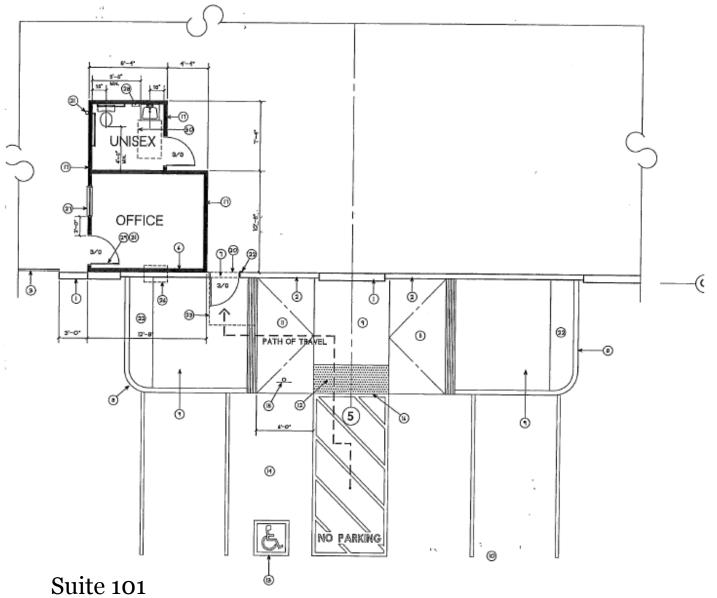

## DDG 172V SPECIFICATIONS

**ADDRESS:** 800 Plaza Drive Visalia, CA 93291

**BUILDING SF:** 172,224 square feet

**DIVISIBLE SF:** Suite 101: 104,832 SF

Suite 104: 67,392 SF

**ZONING:** IL Light Industrial

**DIMENSIONS:** 552' x 312'

**ELECTRICAL**: 2,000 amp 277/480v 3P4W Main service to Building.

**FIRE SPRINKLER SYSTEM:** ESFR Fire Sprinkler system with 125 hp booster pump.

**OFFICE:** Existing 2,998 SF Office on the southeast corner and one office and one