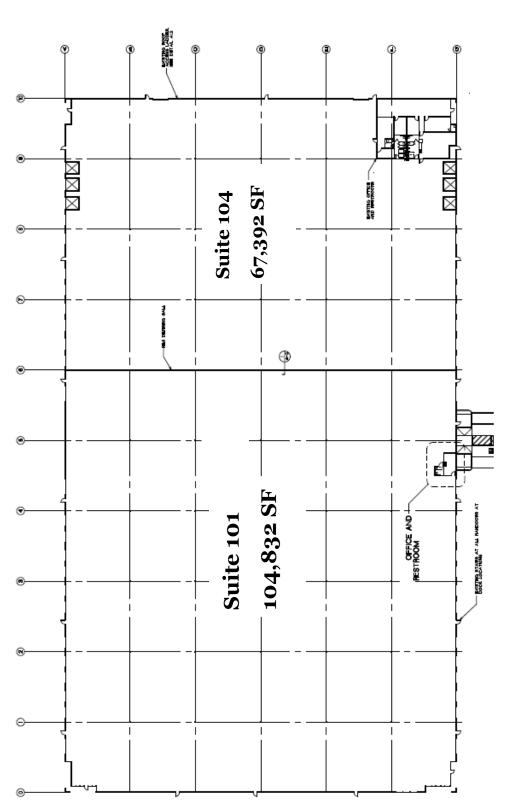

## DDG 172V SPECIFICATIONS

**ADDRESS:** 800 Plaza Drive Visalia, CA 93291

**BUILDING SF:** 172,224 square feet

**DIVISIBLE SF:** Suite 101: 104,832 SF

Suite 104: 67,392 SF

**ZONING:** IL Light Industrial

**DIMENSIONS:** 552' x 312'