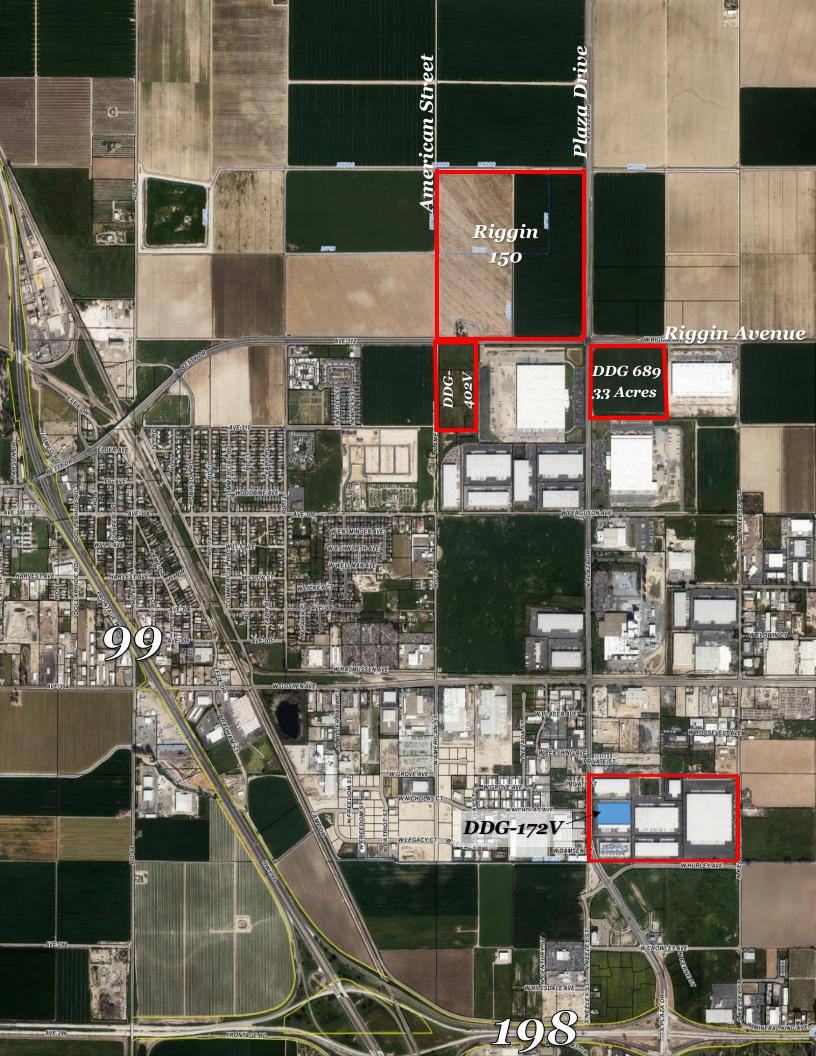

Visalia, CA (559)-225-6363 **DDG-550V** 76M I SOUL PLAZA DRIVE INDUS PLAZA DRIVE HIGHWAY 198 HIGHWAY 99 KELSEY DRIVE Development Group Diversified

OVERALL FLOOR PLAN

NEW OFFICE & RESTROOM 197 SQ.FT.