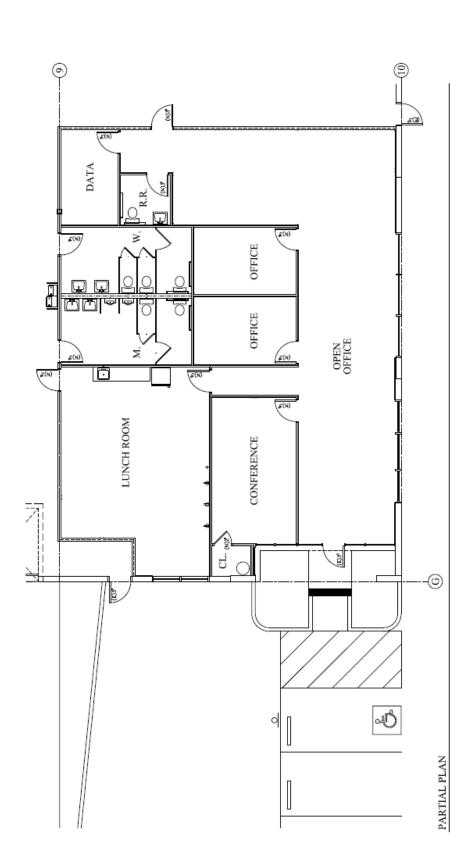

Visalia, CA (559)-225-6363 **DDG-550V** 76M I SOUL PLAZA DRIVE INDUS PLAZA DRIVE HIGHWAY 198 HIGHWAY 99 KELSEY DRIVE Development Group Diversified

OVERALL FLOOR PLAN

NEW OFFICE & RESTROOM 197 SQ.FT.

**ELECTRICAL**: 2,000 amp 277/480v 3P4W Main service to Building.

**FIRE SPRINKLER SYSTEM:** ESFR Fire Sprinkler system with 125 hp booster pump.

**OFFICE:** Existing 2,998 SF Office on the southeast corner and one office and one

restroom in the south center of Building

For further information, please contact

**Marcus Pignotti** 

(559) 225-6363, Ext. 8