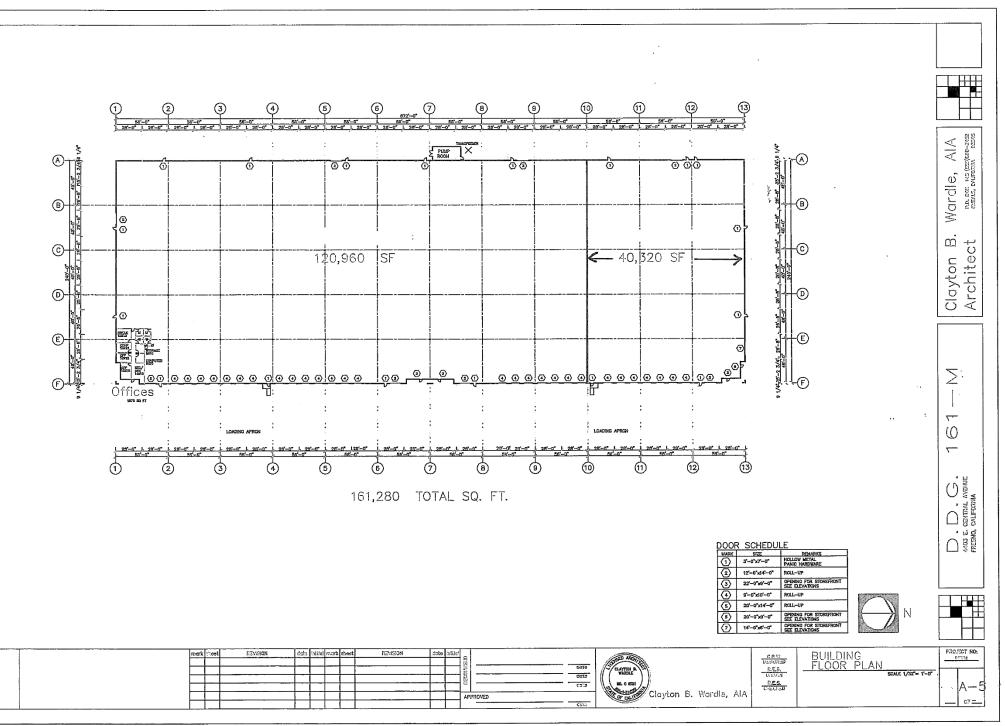

## **DDG-161M**

| BUILDING:                 | Concrete Tilt-Up Warehouse                                                                          |
|---------------------------|-----------------------------------------------------------------------------------------------------|
| <b>BUILDING SF:</b>       | 161,280 SF                                                                                          |
| <b>BLDG. DIMENSIONS:</b>  | 240' x 672'                                                                                         |
| AVAILABLE:                | 40,320 SF                                                                                           |
| COLUMN SPACING:           | 48' x 56'                                                                                           |
| BAY SIZE:                 | 56' x 240' = 13,440 sq. ft.                                                                         |
| TRUCK DOORS:              | Seven (7) 9' x 10' dock high door,                                                                  |
|                           | Two (2) 12' x 14' ground level doors.                                                               |
| DOCK EQUIPMENT:           | Seven (7) weld on edge of dock levelers.                                                            |
| <b>CONCRETE WALLS:</b>    | 8"                                                                                                  |
| CONCRETE SLAB:            | 6", laser screed                                                                                    |
| <b>CLEAR HEIGHT:</b>      | 30' minimum clear height.                                                                           |
| <b>ROOF CONSTRUCTION:</b> | Open web metal truss and panelized wood roof system with four (4) ply of built up roofing material. |
| SKYLIGHTS:                | 4' x 8' skylights, (5) per bay.                                                                     |
| TRUCK APRON:              | 60' reinforced 6" concrete dock aprons $\pm$ 1% slope.                                              |
|                           |                                                                                                     |
| FIRE SPRINKLER SYSTEM:    | ESFR System with 150 HP Pump                                                                        |
| ELECTRICAL:               | 2000 AMPS 277/480V 3 Phase.                                                                         |
| OFFICE:                   | Approx. 3,946 S.F.                                                                                  |
| ADDRESS:                  | 4403 E. Central Avenue, Fresno, CA 93725                                                            |
|                           |                                                                                                     |