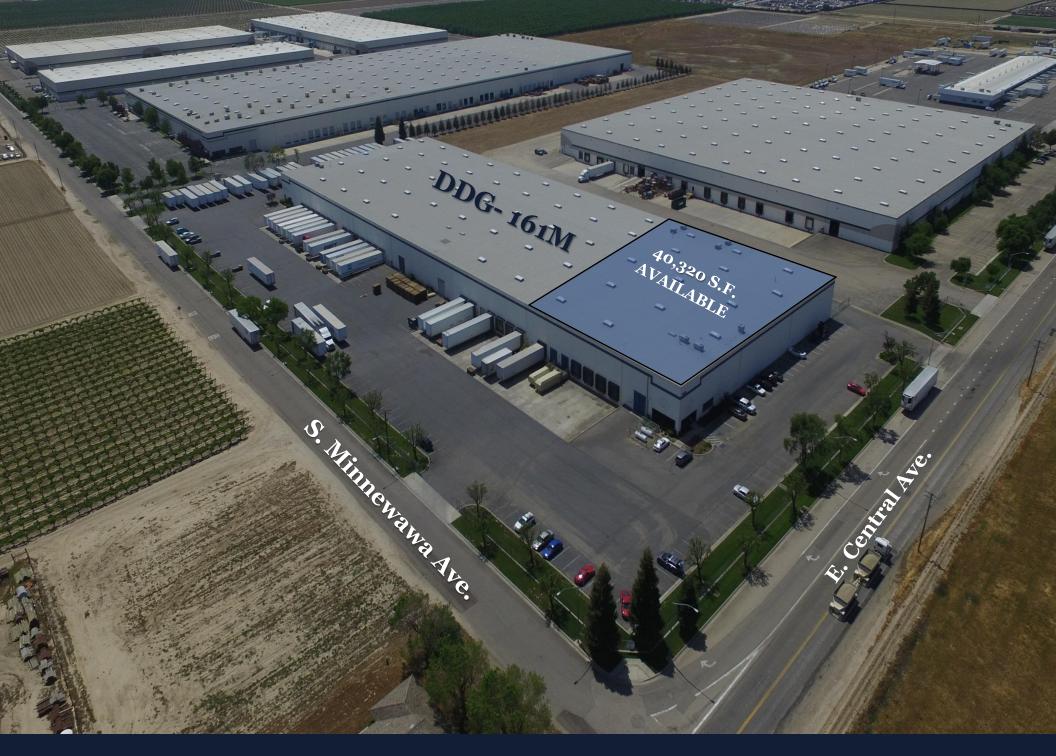

## **DDG-161M**

| BUILDING:                 | Concrete Tilt-Up Warehouse                                                                          |
|---------------------------|-----------------------------------------------------------------------------------------------------|
| <b>BUILDING SF:</b>       | 161,280 SF                                                                                          |
| <b>BLDG. DIMENSIONS:</b>  | 240' x 672'                                                                                         |
| AVAILABLE:                | 40,320 SF                                                                                           |
| COLUMN SPACING:           | 48' x 56'                                                                                           |
| BAY SIZE:                 | 56' x 240' = 13,440 sq. ft.                                                                         |
| TRUCK DOORS:              | Seven (7) 9' x 10' dock high door,                                                                  |
|                           | Two (2) 12' x 14' ground level doors.                                                               |
| DOCK EQUIPMENT:           | Seven (7) weld on edge of dock levelers.                                                            |
| <b>CONCRETE WALLS:</b>    | 8"                                                                                                  |
| CONCRETE SLAB:            | 6", laser screed                                                                                    |
| <b>CLEAR HEIGHT:</b>      | 30' minimum clear height.                                                                           |
| <b>ROOF CONSTRUCTION:</b> | Open web metal truss and panelized wood roof system with four (4) ply of built up roofing material. |
| SKYLIGHTS:                | 4' x 8' skylights, (5) per bay.                                                                     |
| TRUCK APRON:              | 60' reinforced 6" concrete dock aprons $\pm$ 1% slope.                                              |
|                           |                                                                                                     |
| FIRE SPRINKLER SYSTEM:    | ESFR System with 150 HP Pump                                                                        |
| ELECTRICAL:               | 2000 AMPS 277/480V 3 Phase.                                                                         |
| OFFICE:                   | Approx. 3,946 S.F.                                                                                  |
| ADDRESS:                  | 4403 E. Central Avenue, Fresno, CA 93725                                                            |
|                           |                                                                                                     |