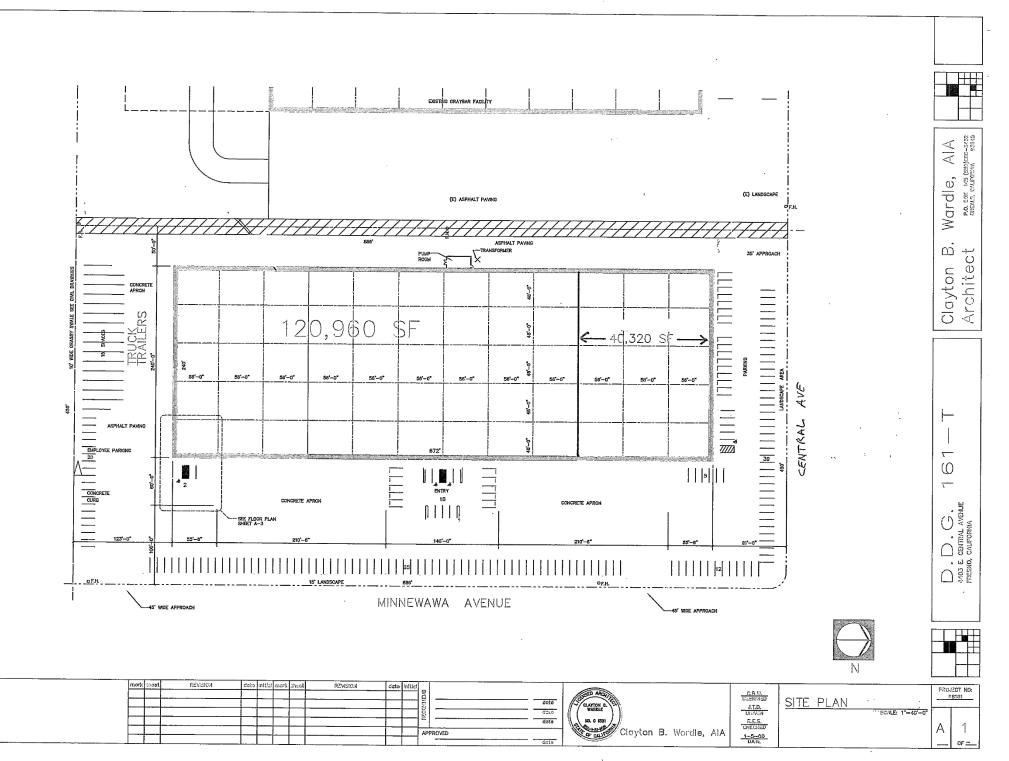

## **DDG-161M**

| BUILDING:                 | Concrete Tilt-Up Warehouse                                                                          |
|---------------------------|-----------------------------------------------------------------------------------------------------|
| <b>BUILDING SF:</b>       | 161,280 SF                                                                                          |
| <b>BLDG. DIMENSIONS:</b>  | 240' x 672'                                                                                         |
| AVAILABLE:                | 40,320 SF                                                                                           |
| COLUMN SPACING:           | 48' x 56'                                                                                           |
| BAY SIZE:                 | 56' x 240' = 13,440 sq. ft.                                                                         |
| TRUCK DOORS:              | Seven (7) 9' x 10' dock high door,                                                                  |
|                           | Two (2) 12' x 14' ground level doors.                                                               |
| DOCK EQUIPMENT:           | Seven (7) weld on edge of dock levelers.                                                            |
| <b>CONCRETE WALLS:</b>    | 8"                                                                                                  |
| CONCRETE SLAB:            | 6", laser screed                                                                                    |
| <b>CLEAR HEIGHT:</b>      | 30' minimum clear height.                                                                           |
| <b>ROOF CONSTRUCTION:</b> | Open web metal truss and panelized wood roof system with four (4) ply of built up roofing material. |
| SKYLIGHTS:                | 4' x 8' skylights, (5) per bay.                                                                     |
| TRUCK APRON:              | 60' reinforced 6" concrete dock aprons $\pm$ 1% slope.                                              |
|                           |                                                                                                     |
| FIRE SPRINKLER SYSTEM:    | ESFR System with 150 HP Pump                                                                        |
| ELECTRICAL:               | 2000 AMPS 277/480V 3 Phase.                                                                         |
| OFFICE:                   | Approx. 3,946 S.F.                                                                                  |
| ADDRESS:                  | 4403 E. Central Avenue, Fresno, CA 93725                                                            |
|                           |                                                                                                     |